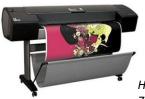

# SERVICES OFFERED:

HP Designjet Z3200ps Photo

# FINE ART REPROGRAPHICS (Gicle'e)

Building on a refined Digital Art process, commonly known as "Gicle'e" printing, we now utilize a more sophisticated proprietary method to reproduce superb prints of Paintings, Drawings, or Sculptures onto a variety of printing surfaces. Our featured HP Designjet Z3200ps is a superior 44" wide format inkjet printer that utilizes 12 separate ink cartridges and 6 print heads; which consist of 228 nozzles per head; to achieve amazing details and phenomenally accurate colors for exquisite quality archival prints\*